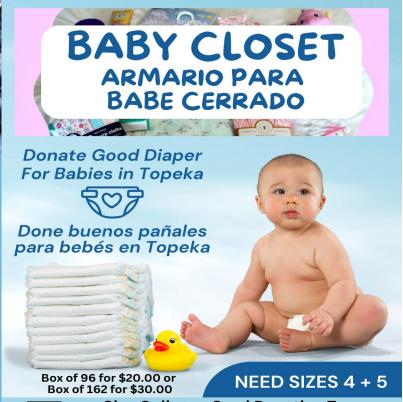

### **JANUARY 2024**

CARE PACKAGE FOR MOMS - The Baby Closet pampered 50 moms with personal care bags in December. Bags were filled with hygiene items donated by the church and neighbors, such as:

- Body Washes
- Body Sponge or Lofa
- Face Masks and Scrubs
- Body Lotions and Butters
- Bath Oil and Essential Oils
- Epsom Bath Salts
- Shampoo and Conditioners
- Toothbrushes and Toothpaste

Thank You for helping us pamper moms this holiday season. The Baby Closet will collect personal care items for Mother's Day baskets.

MILK 2 MY PLATE PROGRAM **EXPANDED** - The Fruit & Vegetable Food Pantry will expand the Milk to My Plate program in 2024 from 99 to 108 families each month. West Side Baptist Church purchases 2% dairy milk from our local distributer to share once a month in partnership with Harvesters Community Food Network. Thanks to a grant from the Kansas Baptist Foundation, Ward Meade neighbors, and other donors, we are able to increase our purchases to more than \$230 per month. The Food Pantry tries to share free milk once a month while supplies last. See more information on our website at https:// wsbctopeka.org/get-help/food-pantry.

# **BABY CLOSET**

MONDAY - 9:00-11:00 AM WEDNESDAY - 3:30-6:30 PM THURSDAY - 1:00-3:00 PM